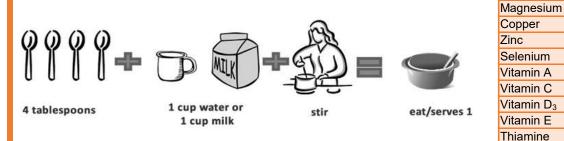

### Preparation

X 4 tablespoons Power Boost + 1 cup water or milk + stir = eat. **Zulu:** 

x 4 (table) isipunu / izipunu Power Boost + 1 inkomishi amanzi / ubisi + shukuma = dla

**Maize Power Boost Porridge** is a fully balanced meal. If you would like to bulk the meal up, you can add any of the following for further nutrition. Always check flavour to match bulking up food. Maize Power Boost Porridge +