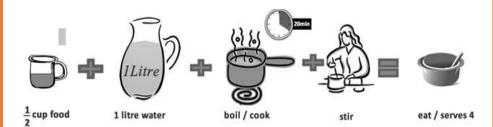

#### Preparation

Add 1 cup of Soy Mince to 1 litre of water.

Bring to the boil while stirring.

Allow to simmer for 15-20 minutes before serving.

#### Zulu:

1 cup food

X 1 inkomishi / izinkomishi Soy Mince + 1 litre amanzi + bila + shukuma = dla

**Soy Mince** is a fully balanced meal. If you would like to bulk the meal up, you can add any of the following for further nutrition. Always check flavour to match bulking up food. Soy Mince +