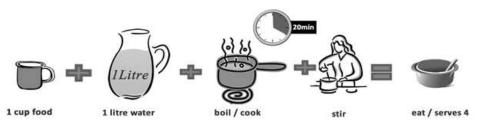

#### Preparation

Add 1 cup of Soy Mince to 1 litre of water.

Bring to the boil while stirring.

Allow to simmer for 15-20 minutes before serving.

#### Preparation

Add 1 cup of Pasta & Mince to 1 litre of water.

Bring to the boil while stirring.

Allow to simmer for 15-20 minutes before serving.

Zulu:

X 1 inkomishi / izinkomishi Pasta & Mince + 1 litre amanzi + bila + shukuma = dla

#### Preparation

Add 1 cup of Chicken Casserole to 1 litre of water.

Bring to the boil while stirring.

Allow to simmer for 15-20 minutes before serving.

Zulu:

X 1 inkomishi / izinkomishi Chicken Casserole+ 1 litre amanzi + bila + shukuma = dla

#### Preparation

Add 1/2 a cup of Super Soup to 1 litre of water.

Bring to the boil while stirring.

Allow to simmer for 15-20 minutes before serving.